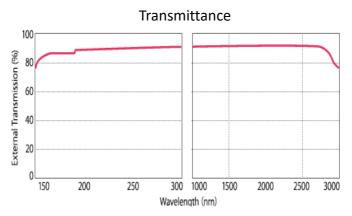

## High Durability / High Purity Quartz

Synthetic Quartz Crystal for optical usage, which is suitable for high output lighting source in **Ultraviolet**.

TEW-AGC Joint patent obtained

#### **Appropriate Application:**

Wavelength Plate for Laser Device, Semiconductor Exposure Apparatus, Liquid Crystal Exposure Apparatus

Replace Silica glass for the high output light source in Ultraviolet