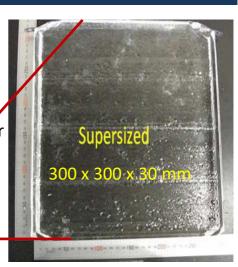

### Supersized Quartz

**Special SEED** enables to grow supersized synthetic quartz crystal.

#### **Appropriate Application:**

Window material for atom nuclear fusion reactor